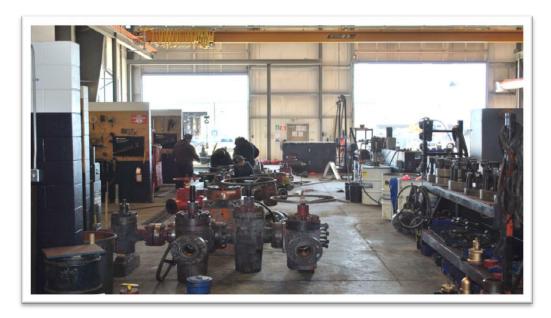

#### PACIFIC VALVE SERVICES - IN-HOUSE VALVE REPAIR SERVICE

Pacific Valve Services is the place for all your valve needs and services. Our equipment and staff is always ready for any valve repair or service challenge.

Our Edmonton facility consists of 15,000 square feet of shop space, including a machine shop, a paint booth and multiple service and repair bays. Our yards provide ample storage of equipment and service vehicles, while allowing trucks easy access for pick-up and delivery.

Pacific Valve Services provides highly skilled technicians for repairs and reconditioning on API & ANSI Valves, BOP Stack Valves, HCR & ESD Valves, Mud and Ball Valve as well as Safety Valves and Kellycocks. We provide our customers with top quality workmanship and quality assurances with In-House Design 3D Solid works Drawings, NACE Verifications, Positive Materials Identification and Liquid Penetrant Inspections. Custom Machine Shop Services are available to meet all of your Grinding, Lapping, Polishing, Build up and Stress Relieving needs. We also provide Non-Destructive Testing, Nitrogen Testing, Lubrication and Maintenance for any valve type.

We are proud to inform our customers that we specialize in Manifold Repair and Reconditioning, Wellhead and Pipeline Valve Services, Specialty Wellhead Repairs, Frac Head Repairs, and Ball Catcher Repairs. We are confident that we are able to provide professional grade service for all valve repair needs.