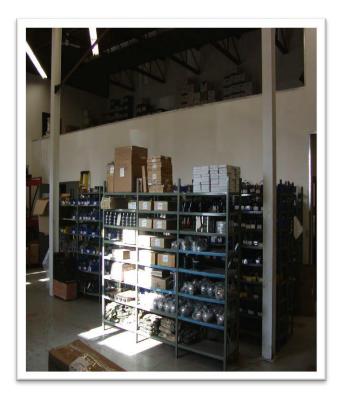

Our Edmonton facility consists of 15,000 square feet of shop space, including a machine shop, a paint booth and multiple service and repair bays. Our yards provide ample storage of equipment and service vehicles, while allowing trucks easy access for pick-up and delivery.

#### PACIFIC VALVE SERVICES - PRODUCTS

Our Edmonton warehouse is fully stocked with an inventory of \$2.5 Million. Having established an inventory of this size we are able to meet your part and accessory requirements on an international scale, as well as maintaining a turn-around for our customers that is second to none. All of our parts go through a strict Quality Control inspection.

By carrying this large inventory, we ensure that we have the parts needed to do our repairs promptly.