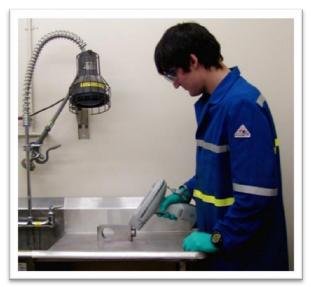

Pacific Valve Services provides highly skilled technicians for repairs and reconditioning on API & ANSI Valves, BOP Stack Valves, HCR & ESD Valves, Mud and Ball Valve as well as Safety Valves and Kellycocks. We provide our customers with top quality workmanship and quality assurances with In-House Design 3D Solid works Drawings, NACE Verifications, Positive Materials Identification and Liquid Penetrant Inspections. Custom Machine Shop Services are available to meet all of your Grinding, Lapping, Polishing, Build up and Stress Relieving needs. We also provide Non-Destructive Testing, Nitrogen Testing, Lubrication and Maintenance for any valve type.

The Machine Shop is specialized in the repair of all API 6A valves including **flange refacing**, **valve bore repairs**, **resurfacing of gates**, **seats** and numerous other machine services.