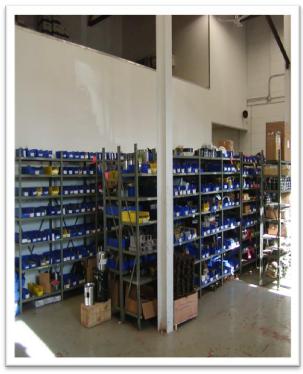

Our Edmonton facility consists of 15,000 square feet of shop space, including a machine shop, a paint booth and multiple service and repair bays. Our yards provide ample storage of equipment and service vehicles, while allowing trucks easy access for pick-up and delivery.

#### PACIFIC VALVE SERVICES - PRODUCTS

Our Edmonton warehouse is fully stocked with an inventory of \$2.5 Million. Having established an inventory of this size we are able to meet your part and accessory requirements on an international scale, as well as maintaining a turn-around for our customers that is second to none. All of our parts go through a strict Quality Control inspection.

By carrying this large inventory, we ensure that we have the parts needed to do our repairs promptly.