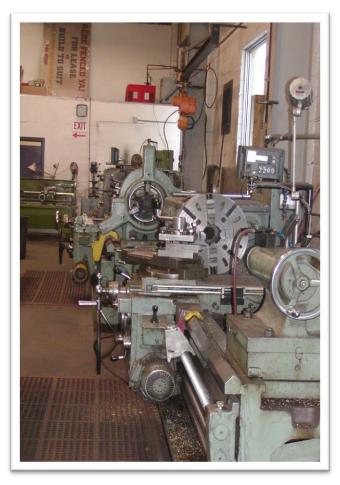

## PACIFIC VALVE SERVICES – EDMONTON CUSTOM MACHINE SHOP SERVICES

#### Pacific Valve Services Inc. houses a dedicated 5,000 sq. ft. Machine Shop

Our equipment includes:

- 3 Manual Turning Lathes, the largest commanding a 36" swing radius Surface Grinder
- Mill/Drill machine
- Bandsaw
- MIG/TIG welding area for accomplishing smaller build-up work