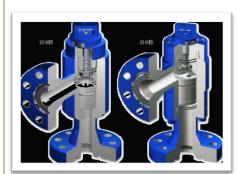

#### Dual Master Frachead with Buffalo Head

# Dual Master Frachead with Buffalo Head