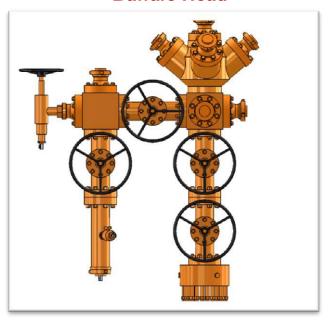

#### Dual Master Frachead with Buffalo Head

# Dual Master Frachead with Buffalo Head