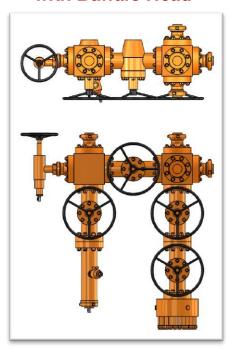

#### Dual Master Frachead with Buffalo Head

# Dual Master Frachead with Buffalo Head