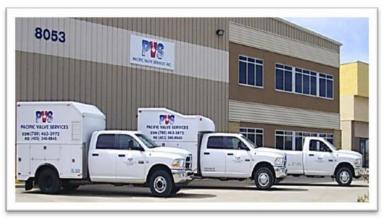

Our Edmonton facility consists of 15,000 square feet of shop space, including a machine shop, a paint booth and multiple service and repair bays. Our yards provide ample storage of equipment and service vehicles, while allowing trucks easy access for pick-up and delivery.

### **24-HOUR FIELD SERVICE**

Fully Equipped Mobile Service Units

Wellhead & Pipeline Valve Maintenance

BOP Stack Valve Service, Lubrication & Maintenance

Choke & Kill Manifold Maintenance & Testing on Site