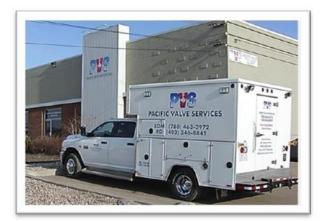

We provide skilled, high quality valve technicians for all your valve service needs. Our Mobile Field Service Trucks are equipped for Hydro Testing up to 10,000 PSI. We also have skilled joint-integrity technicians to work with your BOP Stack, Frac Head or Gas Plant and Facility service. Pacific Valve Services offers 24-hour Emergency Service, seven days per week. Our mobile service units can be dispatched to work sites anywhere in Alberta. British Columbia. Saskatchewan and Manitoba.

### **24-HOUR FIELD SERVICE**

Fully Equipped Mobile Service Units

Wellhead & Pipeline Valve Maintenance

BOP Stack Valve Service, Lubrication & Maintenance

Choke & Kill Manifold Maintenance & Testing on Site